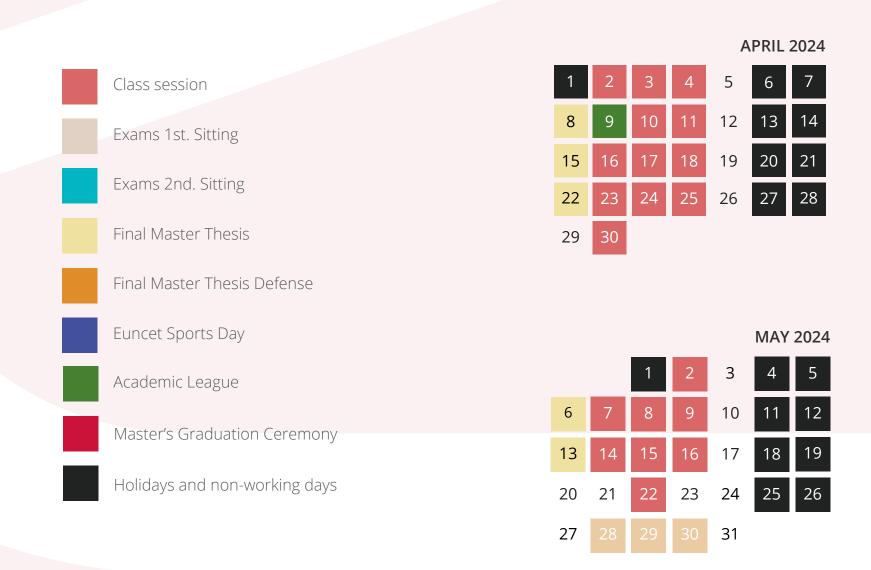

| DATE           | DAY       | SCHEDULE                 | SUBJECT                         |
|----------------|-----------|--------------------------|---------------------------------|
| April 2, 2024  | TUESDAY   | 2:00 p.m. to 5:00 p.m.   | COMMUNICATION MANAGEMENT        |
| April 3, 2024  | WEDNESDAY | 2:00 p.m. to 5:00 p.m.   | MEDIA PLANNING                  |
| April 4, 2024  | THURSDAY  | 2:00 p.m. to 5:00 p.m.   | COMMUNICATION STRATEGIES        |
| April 8, 2024  | MONDAY    | 2:00 p.m. to 5:00 p.m.   | THE FINAL MASTER THESIS         |
| April 9, 2024  | TUESDAY   | 9:00 a.m. to 2:00 p.m.   | ACADEMIC LEAGUE                 |
| April 9, 2024  | TUESDAY   | 2:00 p.m. to 5:00 p.m.   | COMMUNICATION MANAGEMENT        |
| April 10, 2024 | WEDNESDAY | 2:00 p.m. to 5:00 p.m.   | MEDIA PLANNING                  |
| April 11, 2024 | THURSDAY  | 2:00 p.m. to 5:00 p.m.   | COMMUNICATION STRATEGIES        |
| April 15, 2024 | MONDAY    | 2:00 p.m. to 5:00 p.m.   | THE FINAL MASTER THESIS         |
| April 16, 2024 | TUESDAY   | 2:00 p.m. to 5:00 p.m.   | COMMUNICATION MANAGEMENT        |
| April 17, 2024 | WEDNESDAY | 2:00 p.m. to 5:00 p.m.   | MEDIA PLANNING                  |
| April 18, 2024 | THURSDAY  | 2:00 p.m. to 5:00 p.m.   | COMMUNICATION STRATEGIES        |
| April 22, 2024 | MONDAY    | 2:00 p.m. to 5:00 p.m.   | THE FINAL MASTER THESIS         |
| April 23, 2024 | TUESDAY   | 2:00 p.m. to 5:00 p.m.   | COMMUNICATION MANAGEMENT        |
| April 24, 2024 | WEDNESDAY | 2:00 p.m. to 5:00 p.m.   | MEDIA PLANNING                  |
| April 24, 2024 | WEDNESDAY | 11:00 p.m. to 12:00 a.m. | VISIT: LA FAGEDA                |
| April 25, 2024 | THURSDAY  | 2:00 p.m. to 5:00 p.m.   | COMMUNICATION STRATEGIES        |
| April 30, 2024 | TUESDAY   | 2:00 p.m. to 5:00 p.m.   | COMMUNICATION MANAGEMENT        |
| May 2, 2024    | THURSDAY  | 2:00 p.m. to 5:00 p.m.   | COMMUNICATION STRATEGIES        |
| May 6,2024     | MONDAY    | 2:00 p.m. to 5:00 p.m.   | THE FINAL MASTER THESIS         |
| May 7, 2024    | TUESDAY   | 2:00 p.m. to 5:00 p.m.   | COMMUNICATION MANAGEMENT        |
| May 8, 2024    | WEDNESDAY | 2:00 p.m. to 5:00 p.m.   | MEDIA PLANNING                  |
| May 9, 2024    | THURSDAY  | 2:00 p.m. to 5:00 p.m.   | COMMUNICATION STRATEGIES        |
| May 13,2024    | MONDAY    | 2:00 p.m. to 5:00 p.m.   | THE FINAL MASTER THESIS         |
| May 14, 2024   | TUESDAY   | 2:00 p.m. to 5:00 p.m.   | COMMUNICATION MANAGEMENT        |
| May 15, 2024   | WEDNESDAY | 2:00 p.m. to 5:00 p.m.   | MEDIA PLANNING                  |
| May 16, 2024   | THURSDAY  | 2:00 p.m. to 5:00 p.m.   | COMMUNICATION STRATEGIES        |
| May 22,2024    | WEDNESDAY | 2:00 p.m. to 5:00 p.m.   | MEDIA PLANNING                  |
| May 28,2024    | TUESDAY   | 2:00 p.m. to 4:00 p.m.   | COMMUNICATION MANAGEMENT        |
| May 29,2024    | WEDNESDAY | 2:00 p.m. to 4:00 p.m.   | MEDIA PLANNING                  |
| May 30,2024    | THURSDAY  | 2:00 p.m. to 4:00 p.m.   | COMMUNICATION STRATEGIES        |
| June 4,2024    | TUESDAY   | 2:00 p.m. to 4:00 p.m.   | COMMUNICATION MANAGEMENT        |
| June 5,2024    | WEDNESDAY | 2:00 p.m. to 4:00 p.m.   | MEDIA PLANNING                  |
| June 6,2024    | THURSDAY  | 2:00 p.m. to 4:00 p.m.   | COMMUNICATION STRATEGIES        |
| June 11,2024   | TUESDAY   | 9:00 a.m. to 2:00 p.m.   | THE FINAL MASTER THESIS DEFENSE |
| June 12,2024   | WEDNESDAY | 9:00 a.m. to 2:00 p.m.   | THE FINAL MASTER THESIS DEFENSE |